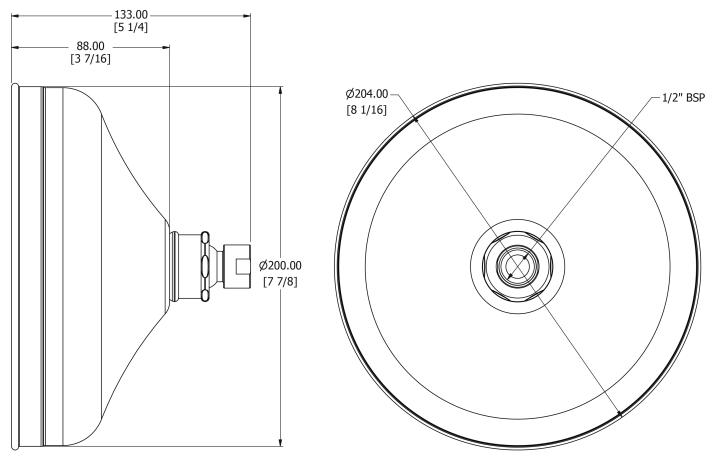

# SAMUEL HEATH

Product Number: V908 **Description:** 8" Skirted shower head

# **Specification Drawing**

**UK Customer Service** Leopold Street Birmingham B12 0ŬJ Tel: +44 121 766 4200 Email: info@samuel-heath.com

**US Customer Service** Federal I.D. No. 58-1504682 Email: usa@samuel-heath.com **Specification Enquiries** Design Centre Chelsea Harbour 1st Floor, North Dome, London SW10 0XE Tel: 020 7352 0249 Email: showroom@samuel-heath.com