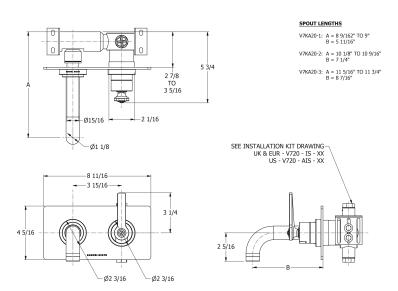

# SAMUEL HEATH

Product Number: V7KA20-2LF-RH

**Description:** 2 Hole wall mounted lavatory mixer, right handed, 7 1/4" spout length

## **Specification Drawing**

**UK Customer Service** Leopold Street Birmingham B12 0UJ

Tel: +44 121 766 4200 Email: info@samuel-heath.com

**US Customer Service** Federal I.D. No. 58-1504682 Email: usa@samuel-heath.com