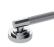

# SAMUEL HEATH

Product Number: V7KA20-2LF-RH

**Description:** 2 Hole wall mounted lavatory mixer, right handed, 7 1/4" spout length

### **Control Options Available**