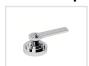

# SAMUEL HEATH

Product Number: V7KA20-2LF-RH

**Description:** 2 Hole wall mounted lavatory mixer, right handed, 7 1/4" spout length

### **Control Options Available**