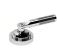

# SAMUEL HEATH

Product Number: V7KA20-2LF-RH

**Description:** 2 Hole wall mounted lavatory mixer, right handed, 7 1/4" spout length

### **Control Options Available**