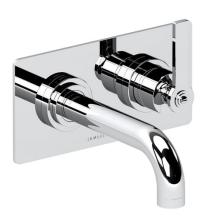

# SAMUEL HEATH

Product Number: V7KA20-2LF-RH

**Description:** 2 Hole wall mounted lavatory mixer, right handed, 7 1/4" spout length