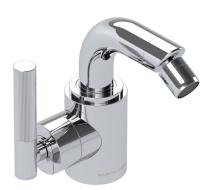

#### Product Number: V7KA19LL-LH **Description:** Single lever bidet mixer with pop-up waste, left handed

# **Specification Drawing**

**UK Customer Service** Leopold Street Birmingham B12 0UJ Tel: +44 121 766 4200 Email: info@samuel-heath.com **US Customer Service** Federal I.D. No. 58-1504682 Email: usa@samuel-heath.com **Specification Enquiries** Design Centre Chelsea Harbour 1st Floor, North Dome, London SW10 0XE Tel: 020 7352 0249 Email: showroom@samuel-heath.com