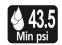

#### Flow rates

| Gallons/Min | 1.5 PSI | 7.3 PSI | 14.5 PSI | 29.0 PSI | 43.5 PSI | 58.0 PSI | 72.5 PSI |
|-------------|---------|---------|----------|----------|----------|----------|----------|
|             |         |         |          |          | 5.5      | 6.2      | 6.9      |

Flow rate data provided is indicative of each product and is given in open outlet conditions. Installation design, external connections and fittings not supplied may affect the data provided.