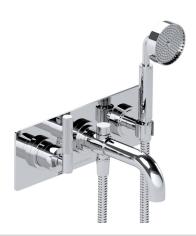

# SAMUEL HEATH

Product Number: V7K43-1LL

**Description:** 3 Hole wall mounted tub mixer with diverter, 7 1/16" spout length