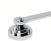

# SAMUEL HEATH

Product Number: V7K43-1LL

**Description:** 3 Hole wall mounted tub mixer with diverter, 7 1/16" spout length