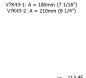

# SAMUEL HEATH

Product Number: V7K43-1LL

**Description:** 3 Hole wall mounted tub mixer with diverter, 7 1/16" spout length