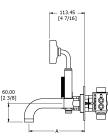

# SAMUEL HEATH

Product Number: V7K43-1LL

**Description:** 3 Hole wall mounted tub mixer with diverter, 7 1/16" spout length

## **Specification Drawing**

**UK Customer Service** Leopold Street Birmingham B12 0UJ

Tel: +44 121 766 4200 Email: info@samuel-heath.com **US Customer Service** Federal I.D. No. 58-1504682 Email: usa@samuel-heath.com **Specification Enquiries** Design Centre Chelsea Harbour 1st Floor, North Dome, London **SW10 0XE** 