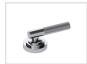

# SAMUEL HEATH

Product Number: V7K43-1LL

**Description:** 3 Hole wall mounted tub mixer with diverter, 7 1/16" spout length