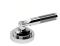

# SAMUEL HEATH

Product Number: V7K43-1LL

**Description:** 3 Hole wall mounted tub mixer with diverter, 7 1/16" spout length