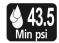

#### Flow rates

| Gallons/Min | 1.5 PSI | 7.3 PSI | 14.5 PSI | 29.0 PSI | 43.5 PSI | 58.0 PSI | 72.5 PSI |
|-------------|---------|---------|----------|----------|----------|----------|----------|
| Spout       |         |         |          |          | 6.1      | 6.9      | 7.8      |
| Hand Shower |         |         |          |          | 1.6      | 1.7      | 1.8      |