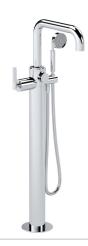

# SAMUEL HEATH

**Product Number: V7K36LL** 

**Description:** Floor mounted single lever tub / shower mixer