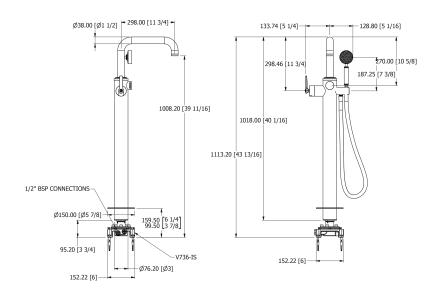

### **Specification Drawing**

**UK Customer Service** Leopold Street Birmingham B12 0UJ

Tel: +44 121 766 4200 Email: info@samuel-heath.com