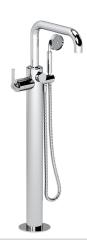

# SAMUEL HEATH

**Product Number: V7K36LF** 

**Description:** Floor mounted single lever tub / shower mixer