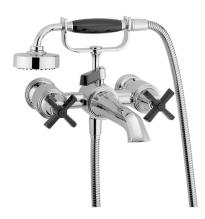

# SAMUEL HEATH

Product Number: V6KA32XB **Description:** Wall mounted tub / shower mixer