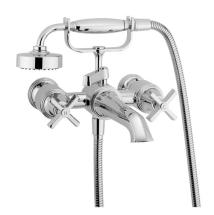

# SAMUEL HEATH

Product Number: V6KA32X

**Description:** Wall mounted tub / shower mixer