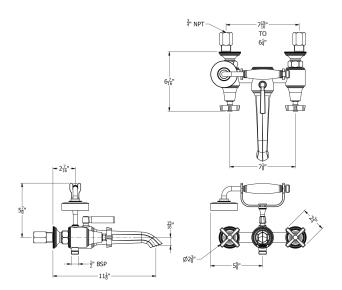

### **Specification Drawing**

**UK Customer Service** Leopold Street Birmingham B12 0UJ

Tel: +44 121 766 4200 Email: info@samuel-heath.com **US Customer Service** Federal I.D. No. 58-1504682 Email: usa@samuel-heath.com **Specification Enquiries** 