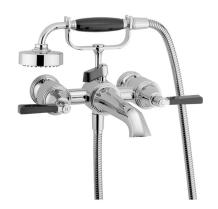

# SAMUEL HEATH

Product Number: V6KA32MB

**Description:** Wall mounted tub / shower mixer