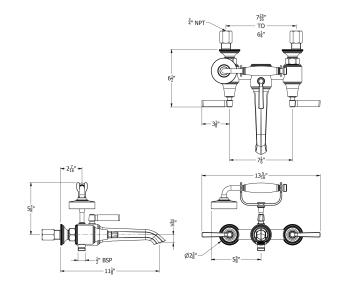

## **Specification Drawing**

**UK Customer Service** Leopold Street Birmingham B12 0UJ Tel: +44 121 766 4200 Email: info@samuel-heath.com **US Customer Service** Federal I.D. No. 58-1504682 Email: usa@samuel-heath.com **Specification Enquiries** Design Centre Chelsea Harbour 1st Floor, North Dome, London SW10 0XE Tel: 020 7352 0249 Email: showroom@samuel-heath.com