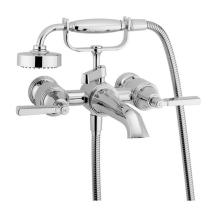

# SAMUEL HEATH

Product Number: V6KA32M **Description:** Wall mounted tub / shower mixer