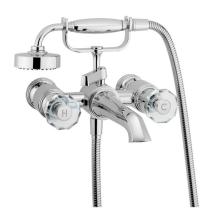

# SAMUEL HEATH

Product Number: V6KA32D **Description:** Wall mounted tub / shower mixer