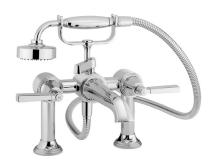

# SAMUEL HEATH

Product Number: V6KA30M

**Description:** Tub / shower mixer



### **Standards**







#### Flow rates

| Gallons/Min | 1.5 PSI | 7.3 PSI | 14.5 PSI | 29.0 PSI | 43.5 PSI | 58.0 PSI | 72.5 PSI |
|-------------|---------|---------|----------|----------|----------|----------|----------|
|             |         | 5.9     | 8.6      | 13.7     | 15.7     | 17.8     | 19.1     |

Flow rate data provided is indicative of each product and is given in open outlet conditions. Installation design, external connections and fittings not supplied may affect the data provided.

#### **Finishes Available**





















Chrome Plate

**Brushed Gold** 

Unlacquered



Antique Brass Matt



Ġloss

Brass





(US15)

Brushed Gold Gloss

**Brushed Gold Matt** 

**Control Options Available** 



















## **Specification Drawing**



**UK Customer Serv