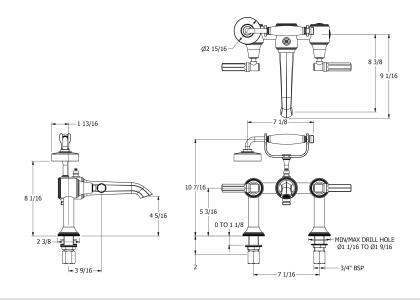

## **Specification Drawing**

**UK Customer Service** Leopold Street Birmingham B12 0UJ Tel: +44 121 766 4200 Email: info@samuel-heath.com **US Customer Service** Federal I.D. No. 58-1504682 Email: usa@samuel-heath.com **Specification Enquiries** Design Centre Chelsea Harbour 1st Floor, North Dome, London SW10 0XE Tel: 020 7352 0249 Email: showroom@samuel-heath.com