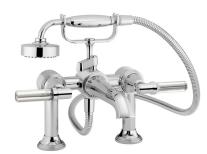

# SAMUEL HEATH

Product Number: V6KA30L **Description:** Tub / shower mixer



### **Standards**



#### Flow rates

| Gallons/Min | 1.5 PSI | 7.3 PSI | 14.5 PSI | 29.0 PSI | 43.5 PSI | 58.0 PSI | 72.5 PSI |
|-------------|---------|---------|----------|----------|----------|----------|----------|
|             |         | 5.9     | 8.6      | 13.7     | 15.7     | 17.8     | 19.1     |

Flow rate data provided is indicative of each product and is given in open outlet conditions. Installation design, external connections and fittings not supplied may affect the data provided.

## **Finishes Available**













Non Lacquered













Gloss





Brushed Gold

Unlacquered

Antique Brass Matt



Amber Brass



















## **Specification Drawing**



**UK Customer Service** Leopold Street Birmingham B12 0UJ Tel: +44 121 766 4200 Email: info@samuel-heath