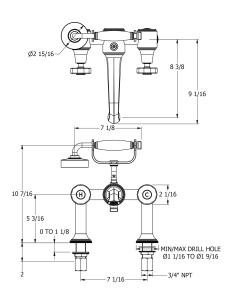

## **Specification Drawing**

**UK Customer Service** Leopold Street Birmingham B12 0UJ

**US Customer Service** Federal I.D. No. 58-1504682 Email: usa@samuel-heath.com **Specification Enquiries** Design Centre Chelsea Harbour 1st Floor, North Dome, London **SW10 0XE** Tel: 020 7352 0249