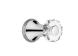

MUEL HEATH

Product Number: V6KA30D

**Description:** Tub / shower mixer



### **Standards**







#### Flow rates

| Gallons/Min | 1.5 PSI | 7.3 PSI | 14.5 PSI | 29.0 PSI | 43.5 PSI | 58.0 PSI | 72.5 PSI |
|-------------|---------|---------|----------|----------|----------|----------|----------|
|             |         | 5.9     | 8.6      | 13.7     | 15.7     | 17.8     | 19.1     |

Flow rate data provided is indicative of each product and is given in open outlet conditions. Installation design, external connections and fittings not supplied may affect the data provided.

#### **Finishes Available**





















Gloss



**Brushed Gold Matt** 

Chrome Plate

**Brushed Gold** 

Unlacquered



Antique Brass Matt



Ġloss

Brass





Anthracite

# **Control Options Available**



















## **Specification Drawing**





**UK Customer Service** Leopold Street Birmingham B12 0UJ

**US Customer Service** Federal I.D. No. 58-1504682 Email: usa@samuel-heath.com **Specification Enquiries** Design Centre Chelsea Harbour 1st Floor, North Dome, London **SW10 0XE** Tel: 020 7352 0249

Email: showroom@samuel-heath.com 1-05/02/2025