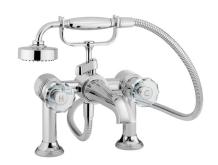

# SAMUEL HEATH

Product Number: V6KA30D

**Description:** Tub / shower mixer



### **Standards**







#### Flow rates

| Gallons/Min | 1.5 PSI | 7.3 PSI | 14.5 PSI | 29.0 PSI | 43.5 PSI | 58.0 PSI | 72.5 PSI |
|-------------|---------|---------|----------|----------|----------|----------|----------|
|             |         | 5.9     | 8.6      | 13.7     | 15.7     | 17.8     | 19.1     |

Flow rate data provided is indicative of each product and is given in open outlet conditions. Installation design, external connections and fittings not supplied may affect the data provided.

#### **Finishes Available**





















Gloss



**Brushed Gold Matt** 

Chrome Plate

**Brushed Gold** 

Unlacquered



Antique Brass Matt



Ġloss

Brass





Anthracite

# **Control Options Available**



















## **Specification Drawing**





**UK Customer Service*