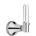

: V6KA30CCR **Description:** Tub / shower mixer



### **Standards**







#### Flow rates

| Gallons/Min | 1.5 PSI | 7.3 PSI | 14.5 PSI | 29.0 PSI | 43.5 PSI | 58.0 PSI | 72.5 PSI |
|-------------|---------|---------|----------|----------|----------|----------|----------|
|             | 0.0     | 5.9     | 8.6      | 13.7     | 15.7     | 17.8     | 19.1     |

Flow rate data provided is indicative of each product and is given in open outlet conditions. Installation design, external connections and fittings not supplied may affect the data provided.

## **Finishes Available**



















Gloss





Unlacquered

Chrome Plate

Polished Nickel

Non Lacquered **Brass** 





Antique Brass

Matt

Antique Brass

Gloss

Amber Brass

Anthracite

**Control Options Available** 























# **Specification Drawing**



**UK Customer Service** Leopold Street Birmingham B12 0UJ

Tel: +44 121 766 4200 Email: info@samuel-heath.com **US Customer Service** 

Federal I.D. No. 58-1504682 Email: usa@samuel-heath.com **Specification Enquiries** 

Design Centre Chelsea Harbour 1st Floor, North Dome, London **SW10 0XE** 

Tel: 020 7352 0249

Email: showroom@samuel-heath.com