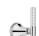

CCR **Description:** Tub / shower mixer



### **Standards**







#### Flow rates

| Gallons/Min | 1.5 PSI | 7.3 PSI | 14.5 PSI | 29.0 PSI | 43.5 PSI | 58.0 PSI | 72.5 PSI |
|-------------|---------|---------|----------|----------|----------|----------|----------|
|             | 0.0     | 5.9     | 8.6      | 13.7     | 15.7     | 17.8     | 19.1     |

Flow rate data provided is indicative of each product and is given in open outlet conditions. Installation design, external connections and fittings not supplied may affect the data provided.

## **Finishes Available**



















Gloss





Unlacquered

Chrome Plate

Polished Nickel

Non Lacquered **Brass** 





Antique Brass

Matt

Antique Brass

Gloss

Amber Brass

Anthracite

**Control Options Available** 























# **Specification Drawing**



**UK Customer Service** Leopold Street Birmingham B12 0UJ

Tel: +44 121 766 4200 Email: info@samuel-heath.com **US Customer Service** 

Federal I.D. No. 58-1504682 Email: usa@samuel-heath.com **Specification Enquiries** 

Design Centre Chelsea Harbour 1st Floor, North Dome, London **SW10 0XE** 

Tel: 020 7352 0249

Email: showroom@samuel-heath.com