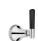

R **Description:** Tub / shower mixer



### **Standards**







#### Flow rates

| Gallons/Min | 1.5 PSI | 7.3 PSI | 14.5 PSI | 29.0 PSI | 43.5 PSI | 58.0 PSI | 72.5 PSI |
|-------------|---------|---------|----------|----------|----------|----------|----------|
|             | 0.0     | 5.9     | 8.6      | 13.7     | 15.7     | 17.8     | 19.1     |

Flow rate data provided is indicative of each product and is given in open outlet conditions. Installation design, external connections and fittings not supplied may affect the data provided.

## **Finishes Available**



















Gloss





Unlacquered

Chrome Plate

Polished Nickel

Non Lacquered **Brass** 





Antique Brass

Matt

Antique Brass

Gloss

Amber Brass

Anthracite

**Control Options Available** 























# **Specification Drawing**



**UK Customer Service** Leopold Street Birmingham B12 0UJ

Tel: +44 121 766 4200 Email: info@samuel-heath.com **US Customer Service** 

Federal I.D. No. 58-1504682 Email: usa@samuel-heath.com **Specification Enquiries** 

Design Centre Chelsea Harbour 1st Floor, North Dome, London **SW10 0XE** 

Tel: 020 7352 0249

Email: showroom@samuel-heath.com