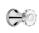

er: V6KA30CCR **Description:** Tub / shower mixer



### **Standards**







#### Flow rates

| Gallons/Min | 1.5 PSI | 7.3 PSI | 14.5 PSI | 29.0 PSI | 43.5 PSI | 58.0 PSI | 72.5 PSI |
|-------------|---------|---------|----------|----------|----------|----------|----------|
|             | 0.0     | 5.9     | 8.6      | 13.7     | 15.7     | 17.8     | 19.1     |

Flow rate data provided is indicative of each product and is given in open outlet conditions. Installation design, external connections and fittings not supplied may affect the data provided.

## **Finishes Available**



















Gloss





Unlacquered

Chrome Plate

Polished Nickel

Non Lacquered **Brass** 





Antique Brass

Matt

Antique Brass

Gloss

Amber Brass

Anthracite

**Control Options Available** 























# **Specification Drawing**



**UK Customer Service** Leopold Street Birmingham B12 0UJ

Tel: +44 121 766 4200 Email: info@samuel-heath.com **US Customer Service** 

Federal I.D. No. 58-1504682 Email: usa@samuel-heath.com **Specification Enquiries** 

Design Centre Chelsea Harbour 1st Floor, North Dome, London **SW10 0XE** 

Tel: 020 7352 0249

Email: showroom@samuel-heath.com