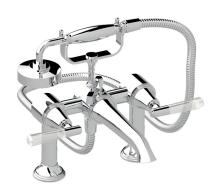

# SAMUEL HEATH

Product Number: V6KA30CCR **Description:** Tub / shower mixer



### **Standards**







#### Flow rates

| Gallons/Min | 1.5 PSI | 7.3 PSI | 14.5 PSI | 29.0 PSI | 43.5 PSI | 58.0 PSI | 72.5 PSI |
|-------------|---------|---------|----------|----------|----------|----------|----------|
|             | 0.0     | 5.9     | 8.6      | 13.7     | 15.7     | 17.8     | 19.1     |

Flow rate data provided is indicative of each product and is given in open outlet conditions. Installation design, external connections and fittings not supplied may affect the data provided.

## **Finishes Available**



















Gloss





Unlacquered

Chrome Plate

Polished Nickel

Non Lacquered **Brass** 





Antique Brass

Matt

Antique Brass

Gloss

Amber Brass

Anthracite

**Control Options Available** 























# **Specification Drawing**



**UK C