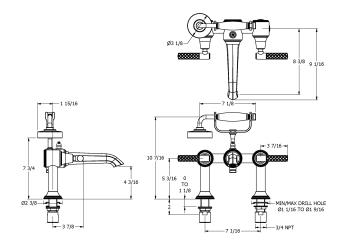

## **Specification Drawing**

UK Customer Service Leopold Street Birmingham B12 0UJ Tel: +44 121 766 4200 Email: info@samuel-heath.com US Customer Service Federal I.D. No. 58-1504682 Email: usa@samuel-heath.com Specification Enquiries Design Centre Chelsea Harbour 1st Floor, North Dome, London SW10 0XE Tel: 020 7352 0249 Email: showroom@samuel-heath.com