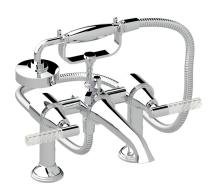

# SAMUEL HEATH

Product Number:V6KA30CCQDescription:Tub / shower mixer



### Standards



#### Flow rates

| Gallons/Min | 1.5 PSI | 7.3 PSI | 14.5 PSI | 29.0 PSI | 43.5 PSI | 58.0 PSI | 72.5 PSI |
|-------------|---------|---------|----------|----------|----------|----------|----------|
|             | 0.0     | 5.9     | 8.6      | 13.7     | 15.7     | 17.8     | 19.1     |

Flow rate data provided is indicative of each product and is given in open outlet conditions. Installation design, external connections and fittings not supplied may affect the data provided.

## **Finishes Available**



## **Specification Drawing**



UK Customer Service Leopold Street Birmingham B12 0UJ Tel: +44 121 766 4200 Email: info@samuel-heath.com US Customer Service Federal I.D. No. 58-1504682 Email: usa@samuel-heath.com Specification Enquiries Design Centre Chelsea Harbour 1