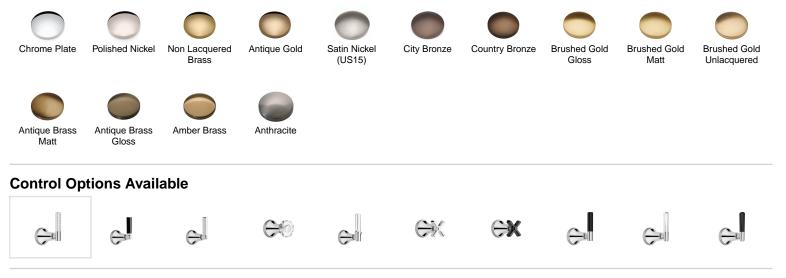

# SAMUEL HEATH

Product Number:V6KA30CCQDescription:Tub / shower mixer



### Standards



#### Flow rates

| Gallons/Min | 1.5 PSI | 7.3 PSI | 14.5 PSI | 29.0 PSI | 43.5 PSI | 58.0 PSI | 72.5 PSI |
|-------------|---------|---------|----------|----------|----------|----------|----------|
|             | 0.0     | 5.9     | 8.6      | 13.7     | 15.7     | 17.8     | 19.1     |

Flow rate data provided is indicative of each product and is given in open outlet conditions. Installation design, external connections and fittings not supplied may affect the data provided.

## **Finishes Available**



## **Specification Drawing**



UK Customer Service Leopold Street Birmingham B12 0UJ Tel: +44 121 766 4200 Email: info@samuel-heath.com US Customer Service Federal I.D. No. 58-1504682 Email: usa@samuel-heath.com Specification Enquiries Design Centre Chelsea Harbour 1st Floor, North Dome, London SW10 0XE Tel: 020 7352 0249 Email: showroom@samuel-heath.com