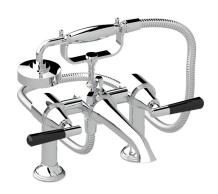

# SAMUEL HEATH

Product Number: V6KA30BCR **Description:** Tub / shower mixer



### **Standards**







#### Flow rates

| Gallons/Min | 1.5 PSI | 7.3 PSI | 14.5 PSI | 29.0 PSI | 43.5 PSI | 58.0 PSI | 72.5 PSI |
|-------------|---------|---------|----------|----------|----------|----------|----------|
|             | 0.0     | 5.9     | 8.6      | 13.7     | 15.7     | 17.8     | 19.1     |

Flow rate data provided is indicative of each product and is given in open outlet conditions. Installation design, external connections and fittings not supplied may affect the data provided.

#### **Finishes Available**





















Chrome Plate

Polished Nickel

Non Lacquered **Brass** 

Antique Gold



City Bronze

Country Bronze

**Brushed Gold** Gloss

**Brushed Gold** Matt

**Brushed Gold** Unlacquered



Matt







Amber Brass Antique Brass Anthracite Gloss

##