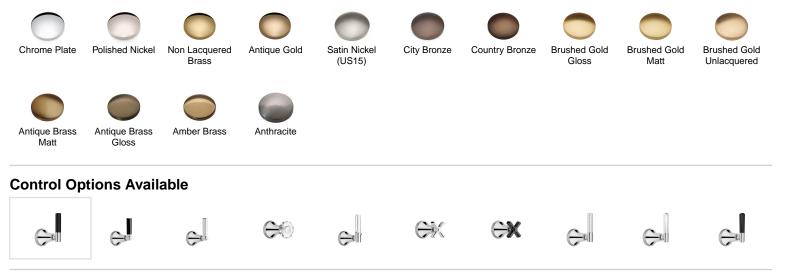

# SAMUEL HEATH

Product Number:V6KA30BCQDescription:Tub / shower mixer



### Standards



#### Flow rates

| Gallons/Min | 1.5 PSI | 7.3 PSI | 14.5 PSI | 29.0 PSI | 43.5 PSI | 58.0 PSI | 72.5 PSI |
|-------------|---------|---------|----------|----------|----------|----------|----------|
|             | 0.0     | 5.9     | 8.6      | 13.7     | 15.7     | 17.8     | 19.1     |

Flow rate data provided is indicative of each product and is given in open outlet conditions. Installation design, external connections and fittings not supplied may affect the data provided.

## **Finishes Available**



## **Specification Drawing**



UK Customer Service Leopold Street Birmingham B12 0UJ Tel: +44 121 766 4200 Email: info@samuel-heath.com US Customer Service Federal I.D. No. 58-1504682 Email: usa@samuel-heath.com Specification Enquiries Design Centre Chelsea Harbour 1st Floor, North Dome, London SW10 0XE Tel: 020 7352 0249 Email: showroom@samuel-heath.com