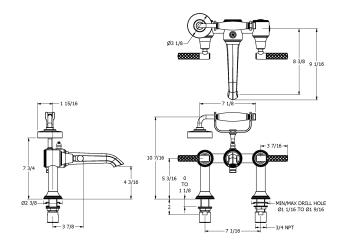

## **Specification Drawing**

UK Customer Service Leopold Street Birmingham B12 0UJ Tel: +44 121 766 4200 Email: info@samuel-heath.com US Customer Service Federal I.D. No. 58-1504682 Email: usa@samuel-heath.com Specification Enquiries Design Centre Chelsea Harbour 1st Floor, North Dome, London SW10 0XE Tel: 020 7352 0249 Email: showroom@samuel-heath.com