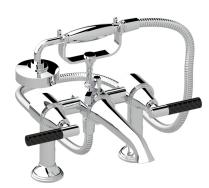

# SAMUEL HEATH

Product Number:V6KA30BCQDescription:Tub / shower mixer



### Standards



#### Flow rates

| Gallons/Min | 1.5 PSI | 7.3 PSI | 14.5 PSI | 29.0 PSI | 43.5 PSI | 58.0 PSI | 72.5 PSI |
|-------------|---------|---------|----------|----------|----------|----------|----------|
|             | 0.0     | 5.9     | 8.6      | 13.7     | 15.7     | 17.8     | 19.1     |

Flow rate data provided is indicative of each product and is given in open outlet conditions. Installation design, external connections and fittings not supplied may affect the data provided.

## **Finishes Available**



## **Specification Drawing**



UK Customer Service Leopold Street Birmingham B12 0UJ Tel: +44 121 766 4200 Email: info@samuel-heath.com US Customer Service Federal I.D. No. 58-1504682 Email: usa@samuel-heath.com Specification Enquiries Design Centre Chelsea Harbour 1