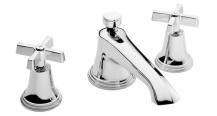

# SAMUEL HEATH

Product Number: V6KA14X **Description:** 3 Hole lavatory filler with pop-up waste