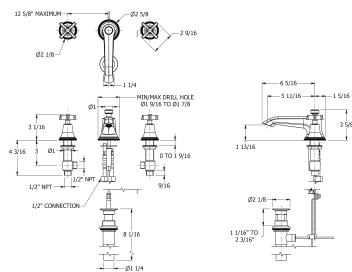

## **Specification Drawing**

**UK Customer Service** Leopold Street Birmingham B12 0UJ Tel: +44 121 766 4200 Email: info@samuel-heath.com **US Customer Service** Federal I.D. No. 58-1504682 Email: usa@samuel-heath.com **Specification Enquiries** Design Centre Chelsea Harbour 1st Floor, North Dome, London SW10 0XE Tel: 020 7352 0249 Email: showroom@samuel-heath.com