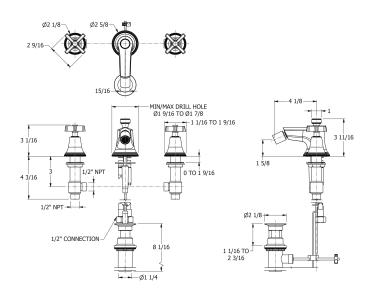

## **Specification Drawing**

**UK Customer Service** Leopold Street Birmingham B12 0UJ

Tel: +44 121 766 4200 Email: info@samuel-heath.com **US Customer Service** Federal I.D. No. 58-1504682

**Specification Enquiries** Design Centre Chelsea Harbour Email: usa@samuel-heath.com 1st Floor, North Dome, London