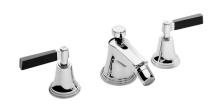

# SAMUEL HEATH

Product Number:V6KA13MBDescription:3 Hole bidet filler with pop-up waste