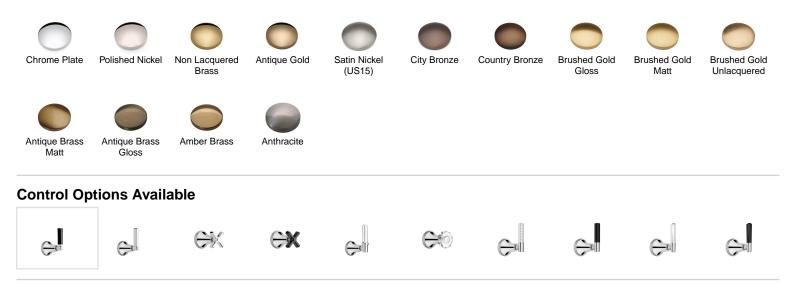

# SAMUEL HEATH

Product Number:V6KA13MBDescription:3 Hole bidet filler with pop-up waste



#### Standards



#### Flow rates

| Gallons/Min | 1.5 PSI | 7.3 PSI | 14.5 PSI | 29.0 PSI | 43.5 PSI | 58.0 PSI | 72.5 PSI |
|-------------|---------|---------|----------|----------|----------|----------|----------|
|             |         | 0.8     | 1.1      | 1.4      | 1.3      | 1.3      | 1.3      |

Flow rate data provided is indicative of each product and is given in open outlet conditions. Installation design, external connections and fittings not supplied may affect the data provided.

## **Finishes Available**



### **Specification Drawing**



UK Customer Service Leopold Street Birmingham B12 0UJ Tel: +44 121 766 4200 Email: info@samuel-heath.com US Customer Service Federal I.D. No. 58-1504682 Email: usa@samuel-heath.com Specification Enquiries Design Centre Chelsea Harbour 1st Floor, North Dome, London SW10 0XE Tel: 020 7352 0249 Email: showroom@samuel-heath.com