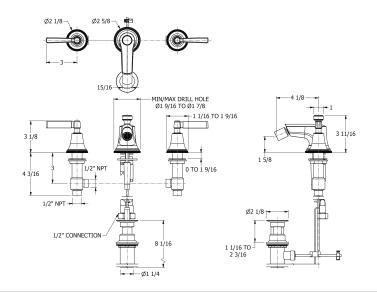

### **Specification Drawing**

UK Customer Service Leopold Street Birmingham B12 0UJ Tel: +44 121 766 4200 Email: info@samuel-heath.com US Customer Service Federal I.D. No. 58-1504682 Email: usa@samuel-heath.com Specification Enquiries Design Centre Chelsea Harbour 1st Floor, North Dome, London SW10 0XE Tel: 020 7352 0249 Email: showroom@samuel-heath.com