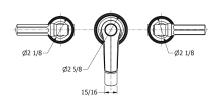

PSI | 14.5 PSI | 29.0 PSI | 43.5 PSI | 58.0 PSI | 72.5 PSI |
|-------------|---------|---------|----------|----------|----------|----------|----------|
|             |         | 0.8     | 1.1      | 1.4      | 1.3      | 1.3      | 1.3      |

Flow rate data provided is indicative of each product and is given in open outlet conditions. Installation design, external connections and fittings not supplied may affect the data provided.

### **Finishes Available**



Chrome Plate



Polished Nickel



Non Lacquered Brass



Antique Gold



Satin Nickel (US15)



City Bronze



Country Bronze



Brushed Gold





Unlacquered



Antique Brass Matt

Antique Brass

Ġloss



Amber Brass



Gloss

**Brushed Gold Matt** 

**Control Options Available** 



















## **Specification Drawing**







### **UK Customer Service** Leopold Street Birmingham B12 0UJ

Tel: +44 121 766 4200 Email: info@samuel-heath.com **US Customer Service** Federal I.D. No. 58-1504682 Email: usa@samuel-heath.com **Specification Enquiries** Design Centre Chelsea Harbour 1st Floor, North Dome, London **SW10 0XE** 

Tel: 020 7352 0249

Email: showroom@samuel-heath.com