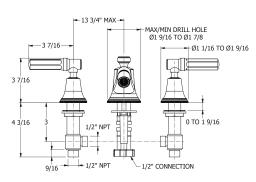

| 14.5 PSI | 29.0 PSI | 43.5 PSI | 58.0 PSI | 72.5 PSI |
|-------------|---------|---------|----------|----------|----------|----------|----------|
|             |         | 0.8     | 1.1      | 1.4      | 1.3      | 1.3      | 1.3      |

Flow rate data provided is indicative of each product and is given in open outlet conditions. Installation design, external connections and fittings not supplied may affect the data provided.

### **Finishes Available**



Chrome Plate



Polished Nickel



Non Lacquered Brass



Antique Gold



Satin Nickel (US15)



City Bronze



Country Bronze



Brushed Gold





Unlacquered



Antique Brass Matt

Antique Brass

Ġloss



Amber Brass



Gloss

**Brushed Gold Matt** 

**Control Options Available** 



















## **Specification Drawing**







### **UK Customer Service** Leopold Street Birmingham B12 0UJ

Tel: +44 121 766 4200 Email: info@samuel-heath.com **US Customer Service** Federal I.D. No. 58-1504682 Email: usa@samuel-heath.com **Specification Enquiries** Design Centre Chelsea Harbour 1st Floor, North Dome, London **SW10 0XE** 

Tel: 020 7352 0249

Email: showroom@samuel-heath.com