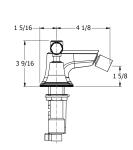

I | 14.5 PSI | 29.0 PSI | 43.5 PSI | 58.0 PSI | 72.5 PSI |
|-------------|---------|---------|----------|----------|----------|----------|----------|
|             |         | 0.8     | 1.1      | 1.4      | 1.3      | 1.3      | 1.3      |

Flow rate data provided is indicative of each product and is given in open outlet conditions. Installation design, external connections and fittings not supplied may affect the data provided.

### **Finishes Available**



Chrome Plate



Polished Nickel



Non Lacquered Brass



Antique Gold



Satin Nickel (US15)



City Bronze



Country Bronze



Brushed Gold





Unlacquered



Antique Brass Matt

Antique Brass

Ġloss



Amber Brass



Gloss

**Brushed Gold Matt** 

**Control Options Available** 



















## **Specification Drawing**







### **UK Customer Service** Leopold Street Birmingham B12 0UJ

Tel: +44 121 766 4200 Email: info@samuel-heath.com **US Customer Service** Federal I.D. No. 58-1504682 Email: usa@samuel-heath.com **Specification Enquiries** Design Centre Chelsea Harbour 1st Floor, North Dome, London **SW10 0XE** 

Tel: 020 7352 0249

Email: showroom@samuel-heath.com