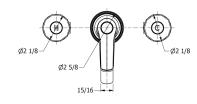

## Flow rates

| Gallons/Min | 1.5 PSI | 7.3 PSI | 14.5 PSI | 29.0 PSI | 43.5 PSI | 58.0 PSI | 72.5 PSI |
|-------------|---------|---------|----------|----------|----------|----------|----------|
|             |         | 0.8     | 1.1      | 1.4      | 1.3      | 1.3      | 1.3      |

Flow rate data provided is indicative of each product and is given in open outlet conditions. Installation design, external connections and fittings not supplied may affect the data provided.



#### **Finishes Available**























Chrome Plate



**Brushed Gold** Unlacquered

Antique Brass Matt



Brass

Antique Brass Ġloss



Amber Brass



(US15)

Anthracite

**Brushed Gold** Gloss

**Brushed Gold Matt** 

# **Control Options Available**



















# **Specification Drawing**







## **UK Customer Service** Leopold Street Birmingham B12 0UJ

Tel: +44 121 766 4200 Email: info@samuel-heath.com **US Customer Service** Federal I.D. No. 58-1504682 Email: usa@samuel-heath.com

# **Specification Enquiries** Design Centre Chelsea Harbour

1st Floor, North Dome, London **SW10 0XE** Tel: 020 7352 0249

Email: showroom@samuel-heath.com

1-20/11/2024