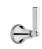

# SAMUEL HEATH

Product Number: V6KA13DNP

**Description:** 3 Hole bidet filler without pop-up waste