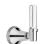

e bidet filler without pop-up waste







## Flow rates

| Gallons/Min | 1.5 PSI | 7.3 PSI | 14.5 PSI | 29.0 PSI | 43.5 PSI | 58.0 PSI | 72.5 PSI |
|-------------|---------|---------|----------|----------|----------|----------|----------|
|             |         | 0.8     | 1.1      | 1.4      | 1.3      | 1.3      | 1.3      |

Flow rate data provided is indicative of each product and is given in open outlet conditions. Installation design, external connections and fittings not supplied may affect the data provided.



#### **Finishes Available**























Chrome Plate



**Brushed Gold** Unlacquered

Antique Brass Matt



Brass

Antique Brass Ġloss



Amber Brass



(US15)

Anthracite

**Brushed Gold** Gloss

**Brushed Gold Matt** 

# **Control Options Available**



















# **Specification Drawing**







## **UK Customer Service** Leopold Street Birmingham B12 0UJ

Tel: +44 121 766 4200 Email: info@samuel-heath.com **US Customer Service** Federal I.D. No. 58-1504682 Email: usa@samuel-heath.com

# **Specification Enquiries** Design Centre Chelsea Harbour

1st Floor, North Dome, London **SW10 0XE** Tel: 020 7352 0249

Email: showroom@samuel-heath.com

1-20/11/2024