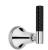

det filler without pop-up waste







## Flow rates

| Gallons/Min | 1.5 PSI | 7.3 PSI | 14.5 PSI | 29.0 PSI | 43.5 PSI | 58.0 PSI | 72.5 PSI |
|-------------|---------|---------|----------|----------|----------|----------|----------|
|             |         | 0.8     | 1.1      | 1.4      | 1.3      | 1.3      | 1.3      |

Flow rate data provided is indicative of each product and is given in open outlet conditions. Installation design, external connections and fittings not supplied may affect the data provided.



#### **Finishes Available**























Chrome Plate



**Brushed Gold** Unlacquered

Antique Brass Matt



Brass

Antique Brass Ġloss



Amber Brass



(US15)

Anthracite

**Brushed Gold** Gloss

**Brushed Gold Matt** 

# **Control Options Available**



















# **Specification Drawing**







## **UK Customer Service** Leopold Street Birmingham B12 0UJ

Tel: +44 121 766 4200 Email: info@samuel-heath.com **US Customer Service** Federal I.D. No. 58-1504682 Email: usa@samuel-heath.com

# **Specification Enquiries** Design Centre Chelsea Harbour

1st Floor, North Dome, London **SW10 0XE** Tel: 020 7352 0249

Email: showroom@samuel-heath.com

1-20/11/2024