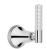

bidet filler without pop-up waste







## Flow rates

| Gallons/Min | 1.5 PSI | 7.3 PSI | 14.5 PSI | 29.0 PSI | 43.5 PSI | 58.0 PSI | 72.5 PSI |
|-------------|---------|---------|----------|----------|----------|----------|----------|
|             |         | 0.8     | 1.1      | 1.4      | 1.3      | 1.3      | 1.3      |

Flow rate data provided is indicative of each product and is given in open outlet conditions. Installation design, external connections and fittings not supplied may affect the data provided.



#### **Finishes Available**























Chrome Plate



**Brushed Gold** Unlacquered

Antique Brass Matt



Brass

Antique Brass Ġloss



Amber Brass



(US15)

Anthracite

**Brushed Gold** Gloss

**Brushed Gold Matt** 

# **Control Options Available**



















# **Specification Drawing**







## **UK Customer Service** Leopold Street Birmingham B12 0UJ

Tel: +44 121 766 4200 Email: info@samuel-heath.com **US Customer Service** Federal I.D. No. 58-1504682 Email: usa@samuel-heath.com

# **Specification Enquiries** Design Centre Chelsea Harbour

1st Floor, North Dome, London **SW10 0XE** Tel: 020 7352 0249

Email: showroom@samuel-heath.com

1-20/11/2024