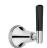

filler without pop-up waste







## Flow rates

| Gallons/Min | 1.5 PSI | 7.3 PSI | 14.5 PSI | 29.0 PSI | 43.5 PSI | 58.0 PSI | 72.5 PSI |
|-------------|---------|---------|----------|----------|----------|----------|----------|
|             |         | 0.8     | 1.1      | 1.4      | 1.3      | 1.3      | 1.3      |

Flow rate data provided is indicative of each product and is given in open outlet conditions. Installation design, external connections and fittings not supplied may affect the data provided.



#### **Finishes Available**























Chrome Plate



**Brushed Gold** Unlacquered

Antique Brass Matt



Brass

Antique Brass Ġloss



Amber Brass



(US15)

Anthracite

**Brushed Gold** Gloss

**Brushed Gold Matt** 

# **Control Options Available**



















# **Specification Drawing**







## **UK Customer Service** Leopold Street Birmingham B12 0UJ

Tel: +44 121 766 4200 Email: info@samuel-heath.com **US Customer Service** Federal I.D. No. 58-1504682 Email: usa@samuel-heath.com

# **Specification Enquiries** Design Centre Chelsea Harbour

1st Floor, North Dome, London **SW10 0XE** Tel: 020 7352 0249

Email: showroom@samuel-heath.com

1-20/11/2024