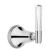

t filler without pop-up waste







## Flow rates

| Gallons/Min | 1.5 PSI | 7.3 PSI | 14.5 PSI | 29.0 PSI | 43.5 PSI | 58.0 PSI | 72.5 PSI |
|-------------|---------|---------|----------|----------|----------|----------|----------|
|             |         | 0.8     | 1.1      | 1.4      | 1.3      | 1.3      | 1.3      |

Flow rate data provided is indicative of each product and is given in open outlet conditions. Installation design, external connections and fittings not supplied may affect the data provided.



#### **Finishes Available**























Chrome Plate



**Brushed Gold** Unlacquered

Antique Brass Matt



Brass

Antique Brass Ġloss



Amber Brass



(US15)

Anthracite

**Brushed Gold** Gloss

**Brushed Gold Matt** 

# **Control Options Available**



















# **Specification Drawing**







## **UK Customer Service** Leopold Street Birmingham B12 0UJ

Tel: +44 121 766 4200 Email: info@samuel-heath.com **US Customer Service** Federal I.D. No. 58-1504682 Email: usa@samuel-heath.com

# **Specification Enquiries** Design Centre Chelsea Harbour

1st Floor, North Dome, London **SW10 0XE** Tel: 020 7352 0249

Email: showroom@samuel-heath.com

1-20/11/2024