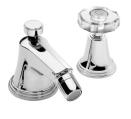

# SAMUEL HEATH

Product Number: V6KA13DNP

**Description:** 3 Hole bidet filler without pop-up waste

# **Control Options Available**