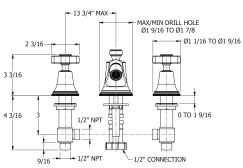

## Flow rates

| Gallons/Min | 1.5 PSI | 7.3 PSI | 14.5 PSI | 29.0 PSI | 43.5 PSI | 58.0 PSI | 72.5 PSI |
|-------------|---------|---------|----------|----------|----------|----------|----------|
|             |         | 0.8     | 1.1      | 1.4      | 1.3      | 1.3      | 1.3      |

Flow rate data provided is indicative of each product and is given in open outlet conditions. Installation design, external connections and fittings not supplied may affect the data provided.



#### **Finishes Available**























Chrome Plate



**Brushed Gold** Unlacquered

Antique Brass Matt



Brass

Antique Brass Ġloss



Amber Brass



(US15)

Anthracite

**Brushed Gold** Gloss

**Brushed Gold Matt** 

# **Control Options Available**



















# **Specification Drawing**







## **UK Customer Service** Leopold Street Birmingham B12 0UJ

Tel: +44 121 766 4200 Email: info@samuel-heath.com **US Customer Service** Federal I.D. No. 58-1504682 Email: usa@samuel-heath.com

# **Specification Enquiries** Design Centre Chelsea Harbour

1st Floor, North Dome, London **SW10 0XE** Tel: 020 7352 0249

Email: showroom@samuel-heath.com

1-20/11/2024