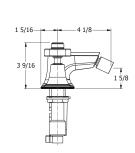

## Flow rates

| Gallons/Min | 1.5 PSI | 7.3 PSI | 14.5 PSI | 29.0 PSI | 43.5 PSI | 58.0 PSI | 72.5 PSI |
|-------------|---------|---------|----------|----------|----------|----------|----------|
|             |         | 0.8     | 1.1      | 1.4      | 1.3      | 1.3      | 1.3      |

Flow rate data provided is indicative of each product and is given in open outlet conditions. Installation design, external connections and fittings not supplied may affect the data provided.



#### **Finishes Available**























Chrome Plate



**Brushed Gold** Unlacquered

Antique Brass Matt



Brass

Antique Brass Ġloss



Amber Brass



(US15)

Anthracite

**Brushed Gold** Gloss

**Brushed Gold Matt** 

# **Control Options Available**



















# **Specification Drawing**







## **UK Customer Service** Leopold Street Birmingham B12 0UJ

Tel: +44 121 766 4200 Email: info@samuel-heath.com **US Customer Service** Federal I.D. No. 58-1504682 Email: usa@samuel-heath.com

# **Specification Enquiries** Design Centre Chelsea Harbour

1st Floor, North Dome, London **SW10 0XE** Tel: 020 7352 0249

Email: showroom@samuel-heath.com

1-20/11/2024