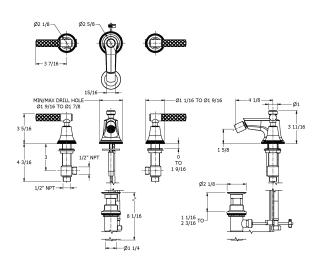

## **Specification Drawing**

**UK Customer Service** Leopold Street Birmingham B12 0UJ

Tel: +44 121 766 4200 Email: info@samuel-heath.com **US Customer Service** Federal I.D. No. 58-1504682 Email: usa@samuel-heath.com **Specification Enquiries** Design Centre Chelsea Harbour 1st Floor, North Dome, London **SW10 0XE** 