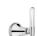

# SAMUEL HEATH

Product Number: V6KA13CCQ

**Description:** 3 Hole lavatory filler with pop-up waste