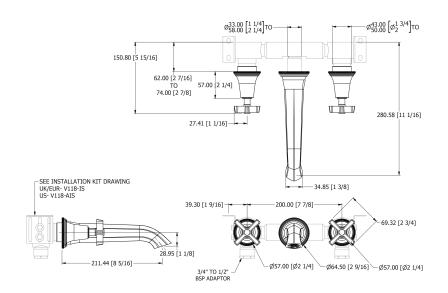

# **Specification Drawing**

**UK Customer Service** Leopold Street Birmingham B12 0UJ

Tel: +44 121 766 4200 Email: info@samuel-heath.com