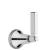

# SAMUEL HEATH

**Product Number:** V6K47X

**Description:** 3 Hole wall mounted tub filler