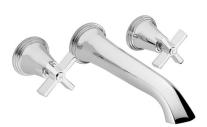

# SAMUEL HEATH

**Product Number:** V6K47X

**Description:** 3 Hole wall mounted tub filler