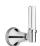

# SAMUEL HEATH

**Product Number:** V6K47X

**Description:** 3 Hole wall mounted tub filler