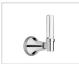

# SAMUEL HEATH

Product Number: V6K47L

**Description:** 3 Hole wall mounted tub filler

| Gallons/Min | 1.5 PSI | 7.3 PSI | 14.5 PSI | 29.0 PSI | 43.5 PSI | 58.0 PSI | 72.5 PSI |
|-------------|---------|---------|----------|----------|----------|----------|----------|
|             |         | 9.9     | 14.5     | 22.0     | 25.4     | 28.4     | 28.4     |