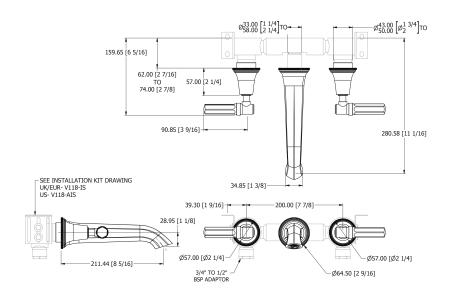

## **Specification Drawing**

**UK Customer Service** Leopold Street Birmingham B12 0UJ

Tel: +44 121 766 4200 Email: info@samuel-heath.com **US Customer Service** Federal I.D. No. 58-1504682 Email: usa@samuel-heath.com **Specification Enquiries** Design Centre Chelsea Harbour