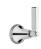

# SAMUEL HEATH

Product Number: V6K47L

**Description:** 3 Hole wall mounted tub filler

| Gallons/Min | 1.5 PSI | 7.3 PSI | 14.5 PSI | 29.0 PSI | 43.5 PSI | 58.0 PSI | 72.5 PSI |
|-------------|---------|---------|----------|----------|----------|----------|----------|
|             |         | 9.9     | 14.5     | 22.0     | 25.4     | 28.4     | 28.4     |