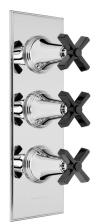

#### Product Number: V602-TXB **Description:** Trim set for V135-AIS thermostatic valve - 2 separate volume controls