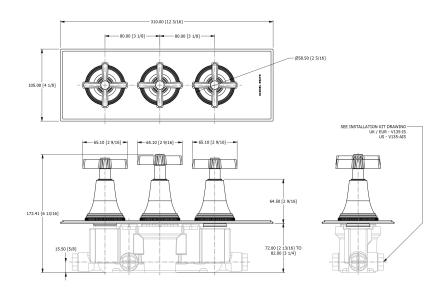

## **Specification Drawing**

**UK Customer Service** Leopold Street Birmingham B12 0UJ Tel: +44 121 766 4200 Email: info@samuel-heath.com

**US Customer Service** Federal I.D. No. 58-1504682 Email: usa@samuel-heath.com **Specification Enquiries** Design Centre Chelsea Harbour 1st Floor, North Dome, London SW10 0XE Tel: 020 7352 0249 Email: showroom@samuel-heath.com