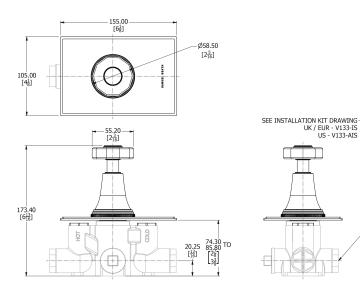

## **Specification Drawing**

**UK Customer Service** Leopold Street Birmingham B12 0UJ

Tel: +44 121 766 4200 Email: info@samuel-heath.com **US Customer Service** Federal I.D. No. 58-1504682 Email: usa@samuel-heath.com **Specification Enquiries** Design Centre Chelsea Harbour 1st Floor, North Dome, London **SW10 0XE** Tel: 020 7352 0249