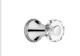

w rates

| Gallons/Min | 1.5 PSI | 7.3 PSI | 14.5 PSI | 29.0 PSI | 43.5 PSI | 58.0 PSI | 72.5 PSI |
|-------------|---------|---------|----------|----------|----------|----------|----------|
| 1/2" Feed   |         | 3.1     | 4.5      | 7.0      | 8.3      | 9.4      | 10.4     |
| 3/4" Feed   |         | 3.1     | 4.5      | 7.0      | 8.3      | 9.4      | 10.4     |

Flow rate data provided is indicative of each product and is given in open outlet conditions. Installation design, external connections and fittings not supplied may affect the data provided.

#### **Finishes Available**













(US15)









Chrome Plate

**Brushed Gold** 

Unlacquered



Antique Brass Matt



Ġloss

Brass

Amber Brass



**Brushed Gold Brushed Gold Matt** Gloss

### **Control Options Available**

















## **Specification Drawing**



**UK Customer Service** Leopold Street Birmingham B12 0UJ

Tel: +44 121 766 4200 Email: info@samuel-heath.com **US Customer Service** Federal I.D. No. 58-1504682 Email: usa@samuel-heath.com **Specification Enquiries** Design Centre Chelsea Harbour 1st Floor, North Dome, London **SW10 0XE** Tel: 020 7352 0249

Email: showroom@samuel-heath.com

1-05/02/2025