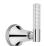

| Gallons/Min | 1.5 PSI | 7.3 PSI | 14.5 PSI | 29.0 PSI | 43.5 PSI | 58.0 PSI | 72.5 PSI |
|-------------|---------|---------|----------|----------|----------|----------|----------|
| 1/2" Feed   |         | 3.1     | 4.5      | 7.0      | 8.3      | 9.4      | 10.4     |
| 3/4" Feed   |         | 3.1     | 4.5      | 7.0      | 8.3      | 9.4      | 10.4     |

Flow rate data provided is indicative of each product and is given in open outlet conditions. Installation design, external connections and fittings not supplied may affect the data provided.

#### **Finishes Available**













(US15)









Chrome Plate

**Brushed Gold** 

Unlacquered



Antique Brass Matt



Ġloss

Brass

Amber Brass



**Brushed Gold Brushed Gold Matt** Gloss

### **Control Options Available**

















## **Specification Drawing**



**UK Customer Service** Leopold Street Birmingham B12 0UJ

Tel: +44 121 766 4200 Email: info@samuel-heath.com **US Customer Service** Federal I.D. No. 58-1504682 Email: usa@samuel-heath.com **Specification Enquiries** Design Centre Chelsea Harbour 1st Floor, North Dome, London **SW10 0XE** Tel: 020 7352 0249

Email: showroom@samuel-heath.com

1-05/02/2025