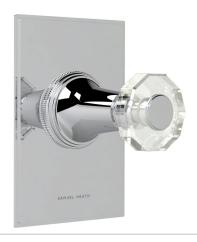

# SAMUEL HEATH

Product Number: V600-T2D

**Description:** Trim set for V133-AIS thermostatic valve

### **Control Options Available**