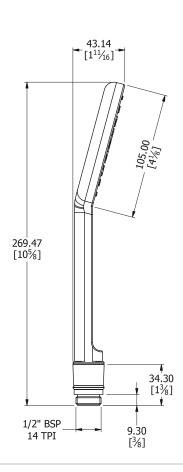

# SAMUEL HEATH

Product Number:V386Description:4 1/8" Easy clean hand shower

## **Specification Drawing**

UK Customer Service Leopold Street Birmingham B12 0UJ Tel: +44 121 766 4200 Email: info@samuel-heath.com US Customer Service Federal I.D. No. 58-1504682 Email: usa@samuel-heath.com Specification Enquiries Design Centre Chelsea Harbour 1st Floor, North Dome, London SW10 0XE Tel: 020 7352 0249 Email: showroom@samuel-heath.com