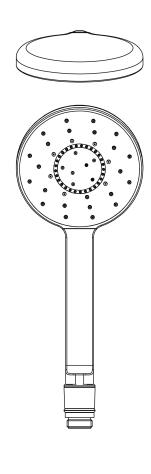

# SAMUEL HEATH

Product Number:V386Description:4 1/8" Easy clean hand shower

### Standards



#### Flow rates

| Gallons/Min | 1.5 PSI | 7.3 PSI | 14.5 PSI | 29.0 PSI | 43.5 PSI | 58.0 PSI | 72.5 PSI |
|-------------|---------|---------|----------|----------|----------|----------|----------|
|             |         | 0.9     | 1.3      | 1.7      | 1.7      | 1.6      | 1.6      |

Flow rate data provided is indicative of each product and is given in open outlet conditions. Installation design, external connections and fittings not supplied may affect the data provided.

#### **Finishes Available**



## **Specification Drawing**





UK Customer Service Leopold Street Birmingham B12 0UJ Tel: +44 121 766 4200 Email: info@samuel-heath.com US Customer Service Federal I.D. No. 58-1504682 Email: usa@samuel-heath.com Specification Enquiries Design Centre Chelsea Harbour 1st Floor, North Dome, London SW10 0XE Tel: 020 7352 0249 Email: showroom@samuel-heath.com