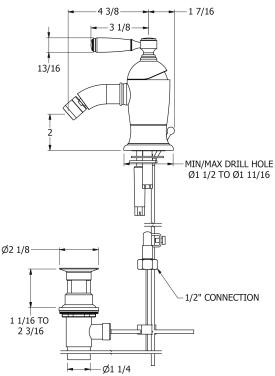

# **Specification Drawing**

**UK Customer Service** Leopold Street Birmingham B12 0UJ Tel: +44 121 766 4200

Email: info@samuel-heath.com

**US Customer Service** Federal I.D. No. 58-1504682 Email: usa@samuel-heath.com **Specification Enquiries** Design Centre Chelsea Harbour 1st Floor, North Dome, London **SW10 0XE** 