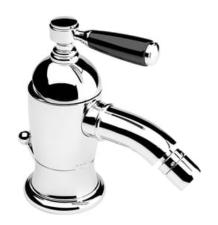

# SAMUEL HEATH

Product Number: V2KA19GBC

**Description:** Single lever bidet mixer with pop-up waste