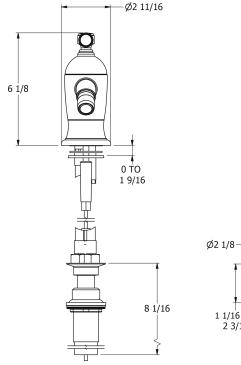

# **Specification Drawing**

**UK Customer Service** Leopold Street Birmingham B12 0UJ Tel: +44 121 766 4200

Email: info@samuel-heath.com

**US Customer Service** Federal I.D. No. 58-1504682 Email: usa@samuel-heath.com **Specification Enquiries** Design Centre Chelsea Harbour 1st Floor, North Dome, London **SW10 0XE** 