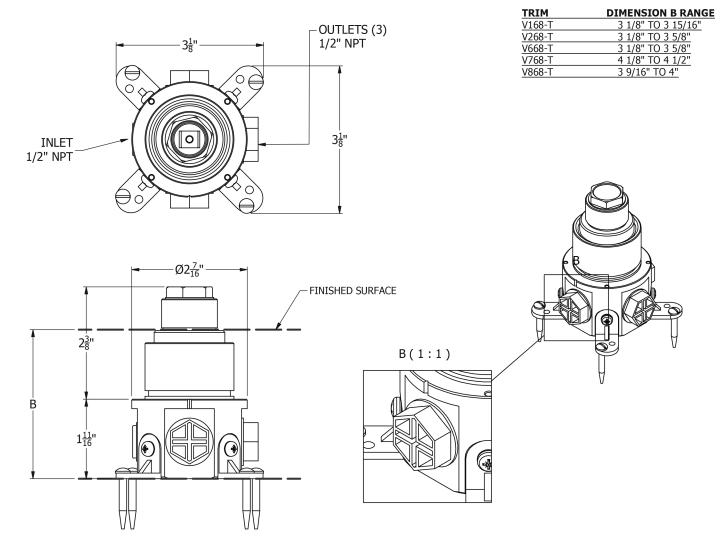

## **Specification Drawing**

UK Customer Service Leopold Street Birmingham B12 0UJ Tel: +44 121 766 4200 Email: info@samuel-heath.com US Customer Service Federal I.D. No. 58-1504682 Email: usa@samuel-heath.com Specification Enquiries Design Centre Chelsea Harbour 1st Floor, North Dome, London SW10 0XE Tel: 020 7352 0249 Email: showroom@samuel-heath.com