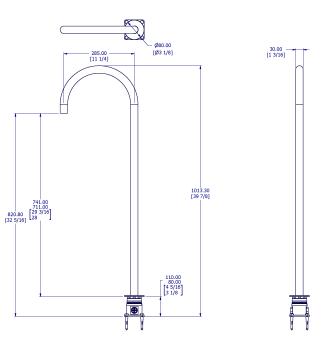

## SAMUEL HEATH

Product Number: V141-SP **Description:** Free Standing Bath Spout

| Gallons/Min | 1.5 PSI | 7.3 PSI | 14.5 PSI | 29.0 PSI | 43.5 PSI | 58.0 PSI | 72.5 PSI |
|-------------|---------|---------|----------|----------|----------|----------|----------|
|             | 2.5     | 6.6     | 9.4      | 12.6     | 15.8     | 18.0     | 22.0     |

## **Finishes Available**

Brushed Gold Unlacquered

Brass

**Specification Drawing** 

**UK Customer Service** Leopold Street Birmingham B12 0UJ Tel: +44 121 766 4200 Email: info@samuel-heath.com **US Customer Service** Federal I.D. No. 58-1504682 Email: usa@samuel-heath.com **Specification Enquiries** Design Centre Chelsea Harbour 1st Floor, North Dome, London SW10 0XE Tel: 020 7352 0249 Email: showroom@samuel-heath.com