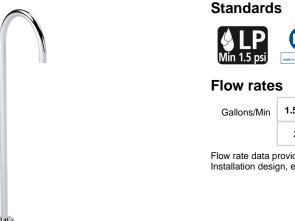

## SAMUEL HEATH

Product Number: V141-SP **Description:** Free Standing Bath Spout

| Gallons/Min | 1.5 PSI | 7.3 PSI | 14.5 PSI | 29.0 PSI | 43.5 PSI | 58.0 PSI | 72.5 PSI |
|-------------|---------|---------|----------|----------|----------|----------|----------|
|             | 2.5     | 6.6     | 9.4      | 12.6     | 15.8     | 18.0     | 22.0     |