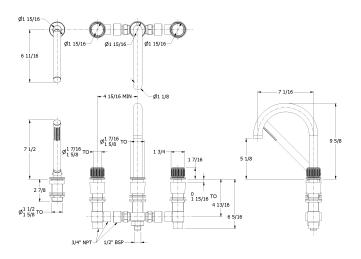

# SAMUEL HEATH

Product Number: T20KA48-COR

**Description:** 4 Hole bath filler, 7 1/16" spout length

## **Specification Drawing**

**UK Customer Service** Leopold Street Birmingham B12 0UJ Tel: +44 121 766 4200

Email: info@samuel-heath.com

**US Customer Service** Federal I.D. No. 58-1504682 Email: usa@samuel-heath.com **Specification Enquiries** Design Centre Chelsea Harbour 1st Floor, North Dome, London **SW10 0XE** Tel: 020 7352 0249