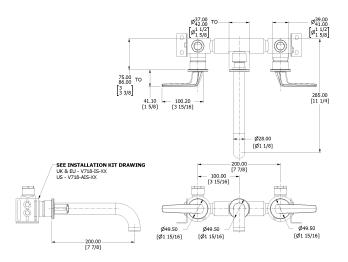

## **Specification Drawing**

**UK Customer Service** Leopold Street Birmingham B12 0ŬJ Tel: +44 121 766 4200 Email: info@samuel-heath.com

**US Customer Service** Federal I.D. No. 58-1504682 Email: usa@samuel-heath.com **Specification Enquiries** Design Centre Chelsea Harbour 1st Floor, North Dome, London SW10 0XE Tel: 020 7352 0249 Email: showroom@samuel-heath.com