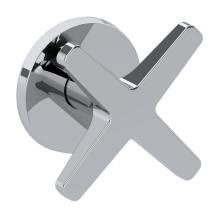

# SAMUEL HEATH

Product Number: T2068-COX

**Description:** Trim set for V168-AIS concealed 3 way diverter

### **Control Options Available**