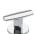

# SAMUEL HEATH

Product Number: T2068-COX

**Description:** Trim set for V168-AIS concealed 3 way diverter