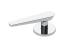

**Standards**







#### Flow rates

| Gallons/Min | 1.5 PSI | 7.3 PSI | 14.5 PSI | 29.0 PSI | 43.5 PSI | 58.0 PSI | 72.5 PSI |
|-------------|---------|---------|----------|----------|----------|----------|----------|
|             | 1.7     | 3.8     | 5.4      | 8.4      | 9.8      | 11.1     | 12.6     |

Flow rate data provided is indicative of each product and is given in open outlet conditions. Installation design, external connections and fittings not supplied may affect the data provided.

#### **Finishes Available**



Chrome Plate



Polished Nickel



Non Lacquered Brass



Antique Gold



Satin Nickel (US15)



City Bronze









Antique Brass Matt













Antique Brass Ġloss





Matt Black Chrome Country Bronze Brushed Gold Matt

### **Control Options Available**









## **Specification Drawing**





**UK Customer Service** Leopold Street Birmingham B12 0UJ Tel: +44 121 766 4200

Email: info@samuel-heath.com

**US Customer Service** Federal I.D. No. 58-1504682 Email: usa@samuel-heath.com **Specification Enquiries** Design Centre Chelsea Harbour 1st Floor, North Dome, London **SW10 0XE** Tel: 020 7352 0249 Email: showroom@samuel-heath.com