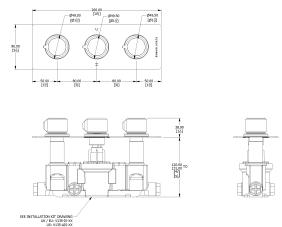

## **Specification Drawing**

**UK Customer Service** Leopold Street Birmingham B12 0UJ

Tel: +44 121 766 4200 Email: info@samuel-heath.com **US Customer Service** Federal I.D. No. 58-1504682 Email: usa@samuel-heath.com **Specification Enquiries** Design Centre Chelsea Harbour 1st Floor, North Dome, London **SW10 0XE** 