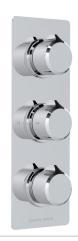

# SAMUEL HEATH

Product Number: T2002-TCTR

**Description:** Trim set for V135-AIS thermostatic valve, two volume controls

## **Control Options Available**