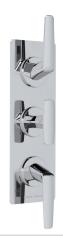

# SAMUEL HEATH

Product Number: T2002-TCTL

**Description:** Trim set for V135-AIS thermostatic valve, two volume controls