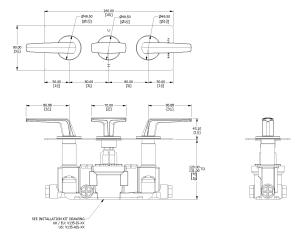

## **Specification Drawing**

**UK Customer Service** Leopold Street Birmingham B12 0UJ

Tel: +44 121 766 4200 Email: info@samuel-heath.com **US Customer Service** Federal I.D. No. 58-1504682 Email: usa@samuel-heath.com **Specification Enquiries** Design Centre Chelsea Harbour 1st Floor, North Dome, London **SW10 0XE** Tel: 020 7352 0249