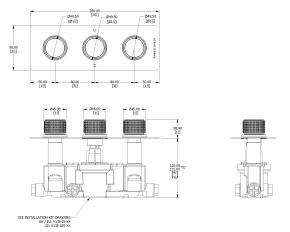

### **Specification Drawing**

**UK Customer Service** Leopold Street Birmingham B12 0UJ

Tel: +44 121 766 4200 Email: info@samuel-heath.com **US Customer Service** Federal I.D. No. 58-1504682 Email: usa@samuel-heath.com **Specification Enquiries** Design Centre Chelsea Harbour 1st Floor, North Dome, London **SW10 0XE** Tel: 020 7352 0249