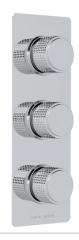

# SAMUEL HEATH

Product Number: T2002-TCPR

**Description:** Trim set for V135-AIS thermostatic valve, two volume controls

## **Control Options Available**