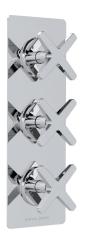

# SAMUEL HEATH Product Number: T2002-TCOX

**Description:** 

Trim set for V135-AIS thermostatic valve, two volume controls