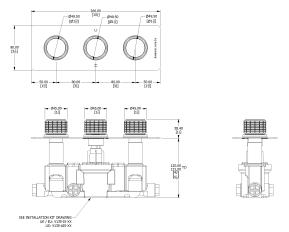

## **Specification Drawing**

**UK Customer Service** Leopold Street Birmingham B12 0UJ

Tel: +44 121 766 4200 Email: info@samuel-heath.com **US Customer Service** Federal I.D. No. 58-1504682 Email: usa@samuel-heath.com **Specification Enquiries** Design Centre Chelsea Harbour 1st Floor, North Dome, London **SW10 0XE** Tel: 020 7352 0249