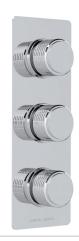

# SAMUEL HEATH

Product Number: T2002-TCOR

**Description:** Trim set for V135-AIS thermostatic valve, two volume controls

### **Control Options Available**