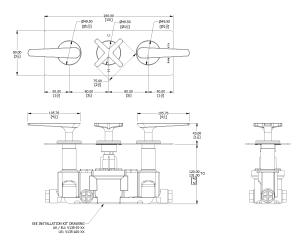

## **Specification Drawing**

**UK Customer Service** Leopold Street Birmingham B12 0UJ

Tel: +44 121 766 4200 Email: info@samuel-heath.com **US Customer Service** Federal I.D. No. 58-1504682 Email: usa@samuel-heath.com **Specification Enquiries** Design Centre Chelsea Harbour 1st Floor, North Dome, London **SW10 0XE** Tel: 020 7352 0249 Email: showroom@samuel-heath.com