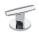

oduct Number: T2001-TCTR

**Description:** Trim set for V134-AIS thermostatic valve, one volume control



### **Standards**





### Flow rates

| Gallons/Min | 1.5 PSI | 7.3 PSI | 14.5 PSI | 29.0 PSI | 43.5 PSI | 58.0 PSI | 72.5 PSI |
|-------------|---------|---------|----------|----------|----------|----------|----------|
|             |         | 2.7     | 4.2      | 6.5      | 7.8      | 8.9      | 9.9      |

Flow rate data provided is indicative of each product and is given in open outlet conditions. Installation design, external connections and fittings not supplied may affect the data provided.

### **Finishes Available**

























**Amber Brass** 

Brass



Anthracite

Matt Black Chrome Country Bronze Brushed Gold Matt

## **Control Options Available**

















# **Specification Drawing**



**UK Customer Service** Leopold Street Birmingham B12 0UJ

Tel: +44 121 766 4200 Email: info@samuel-heath.com **US Customer Service** Federal I.D. No. 58-1504682 Email: usa@samuel-heath.com **Specification Enquiries** Design Centre Chelsea Harbour 1st Floor, North Dome, London **SW10 0XE** Tel: 020 7352 0249 Email: showroom@samuel-heath.com

1-04/02/2025