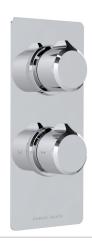

# SAMUEL HEATH

Product Number: T2001-TCTR

**Description:** Trim set for V134-AIS thermostatic valve, one volume control