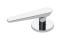

uct Number: T2001-TCTR

**Description:** Trim set for V134-AIS thermostatic valve, one volume control



### **Standards**





### Flow rates

| Gallons/Min | 1.5 PSI | 7.3 PSI | 14.5 PSI | 29.0 PSI | 43.5 PSI | 58.0 PSI | 72.5 PSI |
|-------------|---------|---------|----------|----------|----------|----------|----------|
|             |         | 2.7     | 4.2      | 6.5      | 7.8      | 8.9      | 9.9      |

Flow rate data provided is indicative of each product and is given in open outlet conditions. Installation design, external connections and fittings not supplied may affect the data provided.

### **Finishes Available**

























**Amber Brass** 

Brass



Anthracite

Matt Black Chrome Country Bronze Brushed Gold Matt

## **Control Options Available**

















# **Specification Drawing**



**UK Customer Service** Leopold Street Birmingham B12 0UJ

Tel: +44 121 766 4200 Email: info@samuel-heath.com **US Customer Service** Federal I.D. No. 58-1504682 Email: usa@samuel-heath.com **Specification Enquiries** Design Centre Chelsea Harbour 1st Floor, North Dome, London **SW10 0XE** Tel: 020 7352 0249 Email: showroom@samuel-heath.com

1-04/02/2025