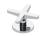

t Number: T2001-TCTR

**Description:** Trim set for V134-AIS thermostatic valve, one volume control



### **Standards**





### Flow rates

| Gallons/Min | 1.5 PSI | 7.3 PSI | 14.5 PSI | 29.0 PSI | 43.5 PSI | 58.0 PSI | 72.5 PSI |
|-------------|---------|---------|----------|----------|----------|----------|----------|
|             |         | 2.7     | 4.2      | 6.5      | 7.8      | 8.9      | 9.9      |

Flow rate data provided is indicative of each product and is given in open outlet conditions. Installation design, external connections and fittings not supplied may affect the data provided.

### **Finishes Available**

























**Amber Brass** 

Brass



Anthracite

Matt Black Chrome Country Bronze Brushed Gold Matt

## **Control Options Available**

















# **Specification Drawing**



**UK Customer Service** Leopold Street Birmingham B12 0UJ

Tel: +44 121 766 4200 Email: info@samuel-heath.com **US Customer Service** Federal I.D. No. 58-1504682 Email: usa@samuel-heath.com **Specification Enquiries** Design Centre Chelsea Harbour 1st Floor, North Dome, London **SW10 0XE** Tel: 020 7352 0249 Email: showroom@samuel-heath.com

1-04/02/2025