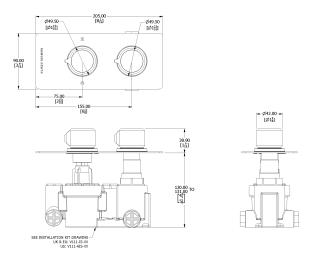

# **Specification Drawing**

**UK Customer Service** Leopold Street Birmingham B12 0UJ

Tel: +44 121 766 4200 Email: info@samuel-heath.com **US Customer Service** Federal I.D. No. 58-1504682 Email: usa@samuel-heath.com **Specification Enquiries** Design Centre Chelsea Harbour 1st Floor, North Dome, London **SW10 0XE** Tel: 020 7352 0249 Email: showroom@samuel-heath.com