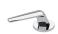

Description:** Trim set for V134-AIS thermostatic valve, one volume control



#### **Standards**





#### Flow rates

| Gallons/Min | 1.5 PSI | 7.3 PSI | 14.5 PSI | 29.0 PSI | 43.5 PSI | 58.0 PSI | 72.5 PSI |
|-------------|---------|---------|----------|----------|----------|----------|----------|
|             |         | 2.7     | 4.2      | 6.5      | 7.8      | 8.9      | 9.9      |

Flow rate data provided is indicative of each product and is given in open outlet conditions. Installation design, external connections and fittings not supplied may affect the data provided.

#### **Finishes Available**









(US15)









Chrome Plate



Polished Nickel





City Bronze

Matt Black Chrome Country Bronze Brushed Gold Matt







Brass



### **Control Options Available**

















## **Specification Drawing**



**UK Customer Service** Leopold Street Birmingham B12 0UJ Tel: +44 121 766 4200

Email: info@samuel-heath.com

**US Customer Service** Federal I.D. No. 58-1504682 Email: usa@samuel-heath.com **Specification Enquiries** Design Centre Chelsea Harbour 1st Floor, North Dome, London **SW10 0XE** Tel: 020 7352 0249 Email: showroom@samuel-heath.com