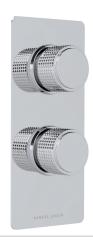

# SAMUEL HEATH

Product Number: T2001-TCPR

**Description:** Trim set for V134-AIS thermostatic valve, one volume control

### **Control Options Available**