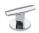

scription:** Trim set for V134-AIS thermostatic valve, one volume control



#### **Standards**





#### Flow rates

| Gallons/Min | 1.5 PSI | 7.3 PSI | 14.5 PSI | 29.0 PSI | 43.5 PSI | 58.0 PSI | 72.5 PSI |
|-------------|---------|---------|----------|----------|----------|----------|----------|
|             |         | 2.7     | 4.2      | 6.5      | 7.8      | 8.9      | 9.9      |

Flow rate data provided is indicative of each product and is given in open outlet conditions. Installation design, external connections and fittings not supplied may affect the data provided.

#### **Finishes Available**









(US15)









Chrome Plate



Polished Nickel





City Bronze

Matt Black Chrome Country Bronze Brushed Gold Matt







Brass



### **Control Options Available**

















## **Specification Drawing**



**UK Customer Service** Leopold Street Birmingham B12 0UJ Tel: +44 121 766 4200

Email: info@samuel-heath.com

**US Customer Service** Federal I.D. No. 58-1504682 Email: usa@samuel-heath.com **Specification Enquiries** Design Centre Chelsea Harbour 1st Floor, North Dome, London **SW10 0XE** Tel: 020 7352 0249 Email: showroom@samuel-heath.com