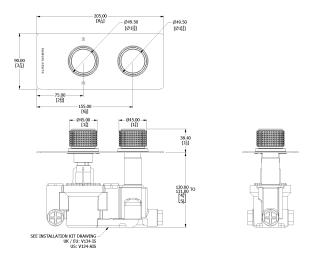

## **Specification Drawing**

**UK Customer Service** Leopold Street Birmingham B12 0UJ Tel: +44 121 766 4200

Email: info@samuel-heath.com

**US Customer Service** Federal I.D. No. 58-1504682 Email: usa@samuel-heath.com **Specification Enquiries** Design Centre Chelsea Harbour 1st Floor, North Dome, London **SW10 0XE** Tel: 020 7352 0249 Email: showroom@samuel-heath.com