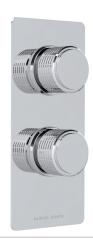

# SAMUEL HEATH

Product Number: T2001-TCOR

**Description:** Trim set for V134-AIS thermostatic valve, one volume control