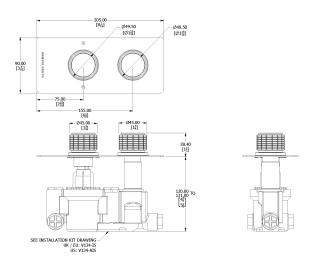

## **Specification Drawing**

**UK Customer Service** Leopold Street Birmingham B12 0UJ

Tel: +44 121 766 4200 Email: info@samuel-heath.com **US Customer Service** Federal I.D. No. 58-1504682 Email: usa@samuel-heath.com **Specification Enquiries** Design Centre Chelsea Harbour 1st Floor, North Dome, London **SW10 0XE** Tel: 020 7352 0249