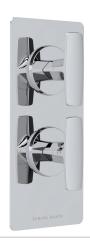

# SAMUEL HEATH

Product Number: T2001-TCBA

**Description:** Trim set for V134-AIS thermostatic valve, one volume control