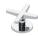

# SAMUEL HEATH

Product Number: T2001-TCBA

**Description:** Trim set for V134-AIS thermostatic valve, one volume control



### **Standards**







### Flow rates

| Gallons/Min | 1.5 PSI | 7.3 PSI | 14.5 PSI | 29.0 PSI | 43.5 PSI | 58.0 PSI | 72.5 PSI |
|-------------|---------|---------|----------|----------|----------|----------|----------|
|             |         | 2.7     | 4.2      | 6.5      | 7.8      | 8.9      | 9.9      |

Flow rate data provided is indicative of each product and is given in open outlet conditions. Installation design, external connections and fittings not supplied may affect the data provided.

## **Finishes Available**























Brass





(US15)







Antique Brass Matt







Anthracite

# **Control Options Available**

















# **Specification Drawing**





**UK Customer Service** Leopold Street Birmingham B12 0UJ Tel: +44 121 766 4200

Email: info@samuel-heath.com

**US Customer Service** Federal I.D. No. 58-1504682 Email: usa@samuel-heath.com **Specification Enquiries** Design Centre Chelsea Harbour 1st Floor, North Dome, London **SW10 0XE** Tel: 020 7352 0249 Email: showroom@samuel-heath.com