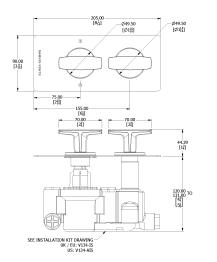

# **Specification Drawing**

**UK Customer Service** Leopold Street Birmingham B12 0UJ Tel: +44 121 766 4200

Email: info@samuel-heath.com

**US Customer Service** Federal I.D. No. 58-1504682 Email: usa@samuel-heath.com **Specification Enquiries** Design Centre Chelsea Harbour 1st Floor, North Dome, London **SW10 0XE** Tel: 020 7352 0249 Email: showroom@samuel-heath.com