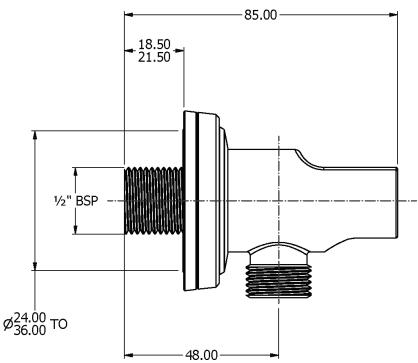

# SAMUEL HEATH

Product Number: T166-A

**Description:** Wall outlet & bracket



### **Finishes Available**



















(US15)

City Bronze

Matt Black Chrome Brushed Gold Matt Polished Nickel Brushed Gold Matt Stainless Steel

with Gloss Black Chrome

with City Bronze

Finish with City Bronze







Antique Gold with Antique Brass Matt Gloss Black Chrome

**Specification Drawing** 





#### **UK Customer Service** Leopold Street Birmingham B12 0ŬJ

Tel: +44 121 766 4200 Email: info@samuel-heath.com

#### **US Customer Service**

Federal I.D. No. 58-1504682 Email: usa@samuel-heath.com

## **Specification Enquiries**

Design Centre Chelsea Harbour 1st Floor, North Dome, London **SW10 0XE** 

Tel: 020 7352 0249

Email: showroom@samuel-heath.com