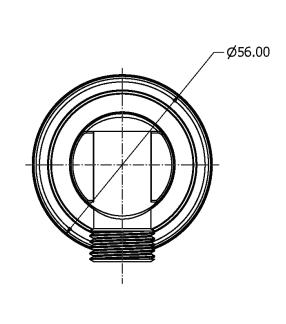

# SAMUEL HEATH

Product Number: T166-A

**Description:** Wall outlet & bracket



### **Finishes Available**



















(US15)

City Bronze

Matt Black Chrome Brushed Gold Matt Polished Nickel Brushed Gold Matt Stainless Steel

with Gloss Black Chrome

with City Bronze

Finish with City Bronze







Antique Gold with Antique Brass Matt Gloss Black Chrome

**Specification Drawing** 





#### **UK Customer Service** Leopold Street Birmingham B12 0ŬJ

Tel: +44 121 766 4200 Email: info@samuel-heath.com

#### **US Customer Service**

Federal I.D. No. 58-1504682 Email: usa@samuel-heath.com

## **Specification Enquiries**

Design Centre Chelsea Harbour 1st Floor, North Dome, London **SW10 0XE** 

Tel: 020 7352 0249

Email: showroom@samuel-heath.com