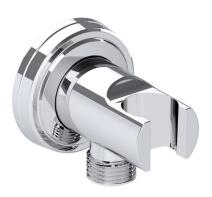

# SAMUEL HEATH

Product Number: T166-A

**Description:** Wall outlet & bracket

**Specification Drawing** 