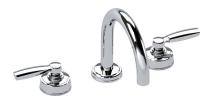

Product Number: T11KA14LB

## SAMUEL HEATH

**Description:** 3 Hole lavatory filler, 6 11/16" spout height