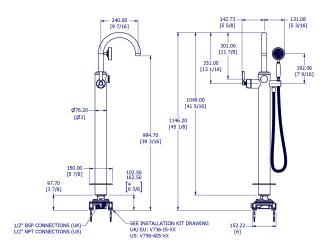

## SAMUEL HEATH

Product Number: T11K36LB

**Description:** Floor mounted single lever tub/shower mixer

## **Specification Drawing**

**UK Customer Service** Leopold Street Birmingham B12 0UJ

Tel: +44 121 766 4200 Email: info@samuel-heath.com **US Customer Service** 

Federal I.D. No. 58-1504682 Email: usa@samuel-heath.com