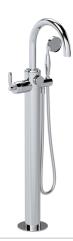

## SAMUEL HEATH

Product Number: T11K36LB

**Description:** Floor mounted single lever tub/shower mixer