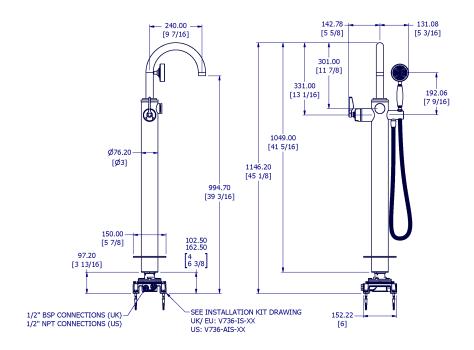

Anthracite

**Specification Drawing** 

**UK Customer Service** Leopold Street Birmingham B12 0UJ

Tel: +44 121 766 4200 Email: info@samuel-heath.com **US Customer Service** 

Federal I.D. No. 58-1504682 Email: usa@samuel-heath.com **Specification Enquiries** 