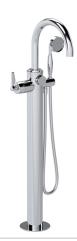

## SAMUEL HEATH

Product Number: T11K36LA

**Description:** Floor mounted single lever tub/shower mixer