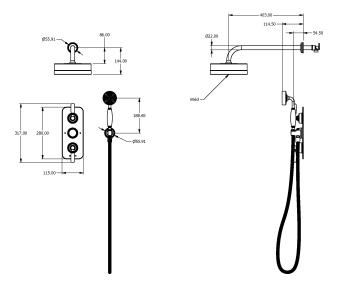

## **Specification Drawing**

**UK Customer Service** Leopold Street Birmingham B12 0UJ

Tel: +44 121 766 4200 Email: info@samuel-heath.com **US Customer Service** Federal I.D. No. 58-1504682 Email: usa@samuel-heath.com **Specification Enquiries** Design Centre Chelsea Harbour 1st Floor, North Dome, London **SW10 0XE** Tel: 020 7352 0249 Email: showroom@samuel-heath.com